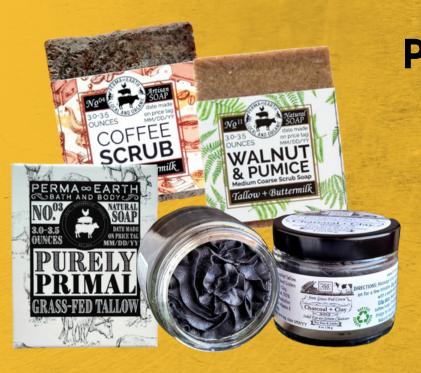

cleansers & scrubs

Activated Charcoal Face Bar Seabuckthorn Cleansing Oil Everything Bar Lavender Tallow Bar French Green Clay Soap Baby Wash

## **BEND SOAP CO**

<u>Honey Grapefruit Sugar Scrub</u> <u>Lavender Sea Salt Scrub</u> <u>Sweet Orange Sugar Scrub</u> <u>Unscented Sugar Scrub</u>

PERMA EARTH <u>Facial Soaps</u> <u>Scrub Soaps</u> <u>Lard Soaps</u> <u>Tallow Soaps</u> <u>Polishing Scrubs</u> <u>Scrub Soaps</u> <u>Charcoal + Clay</u> <u>Tallow Cleanser</u>

## PRIMALLY PURE

<u>Cleansing Oil (Dry Skin)</u> <u>Cleansing Oil (Normal Skin)</u> <u>Cleansing Oil (Oil/Acne-Prone</u> <u>Skin)</u> <u>Plumping Bar</u> <u>Clarifying Bar</u> <u>Soothing Bar</u> <u>Baby Bar</u>