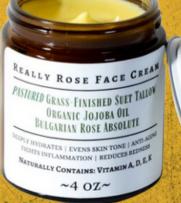

## FANCY FARM SKIN CARE

root apothecary

wake

10200-10

soothe

<u>Really Rose Face Cream</u> <u>Bare Rub Body and Face Cream</u> <u>Rose E+C Anti-Aging Cream</u> <u>Tallow + Herb Cream</u> <u>Tallow + Emu Cream</u> <u>Fancy Farm - Emu E+C</u>